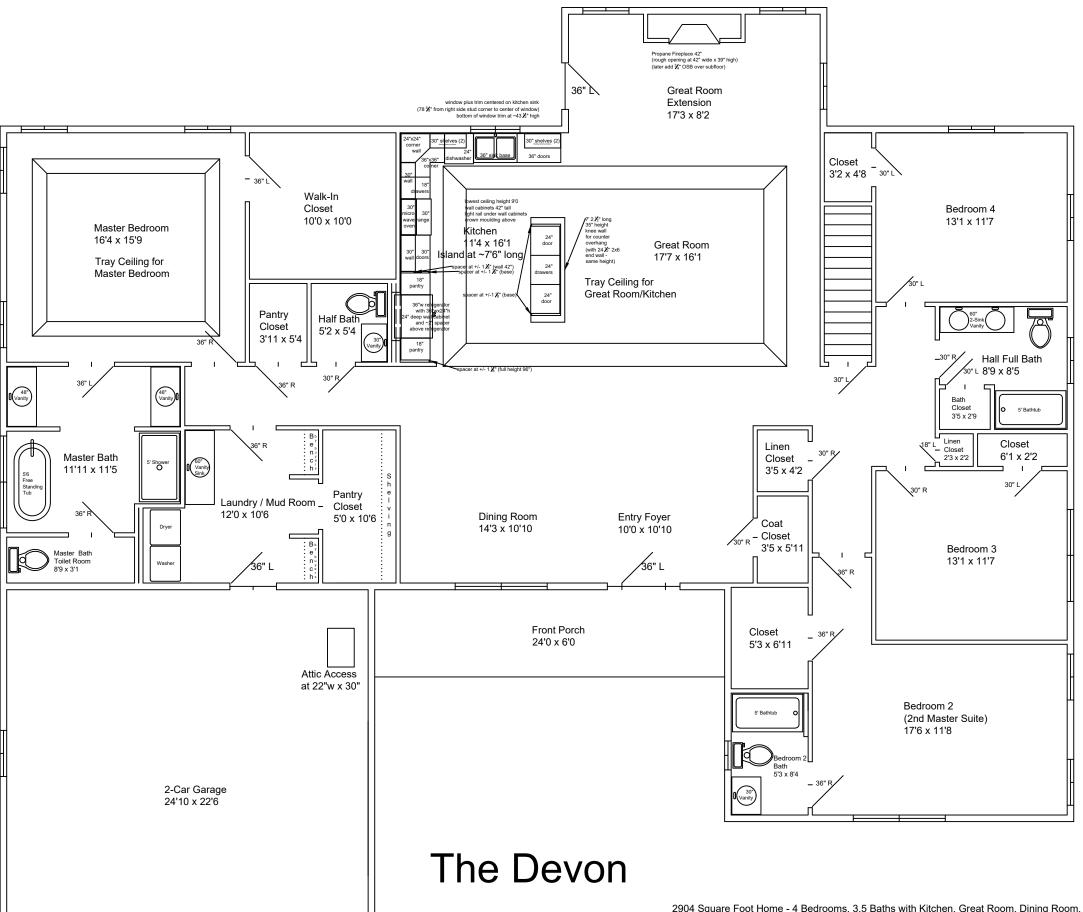

Floor Plan

2904 Square Foot Home - 4 Bedrooms, 3.5 Baths with Kitchen, Great Room, Dining Room, Foyer, and 2-Car Attached Garage (+/-595 Square Feet)
2x6 Exterior Walls (R-21 Insulation Value) and 2x4 Interior Walls (with Several 2x6 Plumbing Walls)
Tray Ceilings for Great Room/Kitchen and Master Bedroom

Propane Fireplace (Direct Vent) in Great Room 24'0 x 6'0 Covered Front Porch

1/2" Drywall (Primed and Painted) Throughout Home and Garage (1/2" Drywall Sufficient for Garage Fire Separation)
Custom Kitchen with Granite Counters and Island with Overhang (for Seating), Tall Cabinets, Stainless Steel Appliances, and Under-Cabinet Lighting