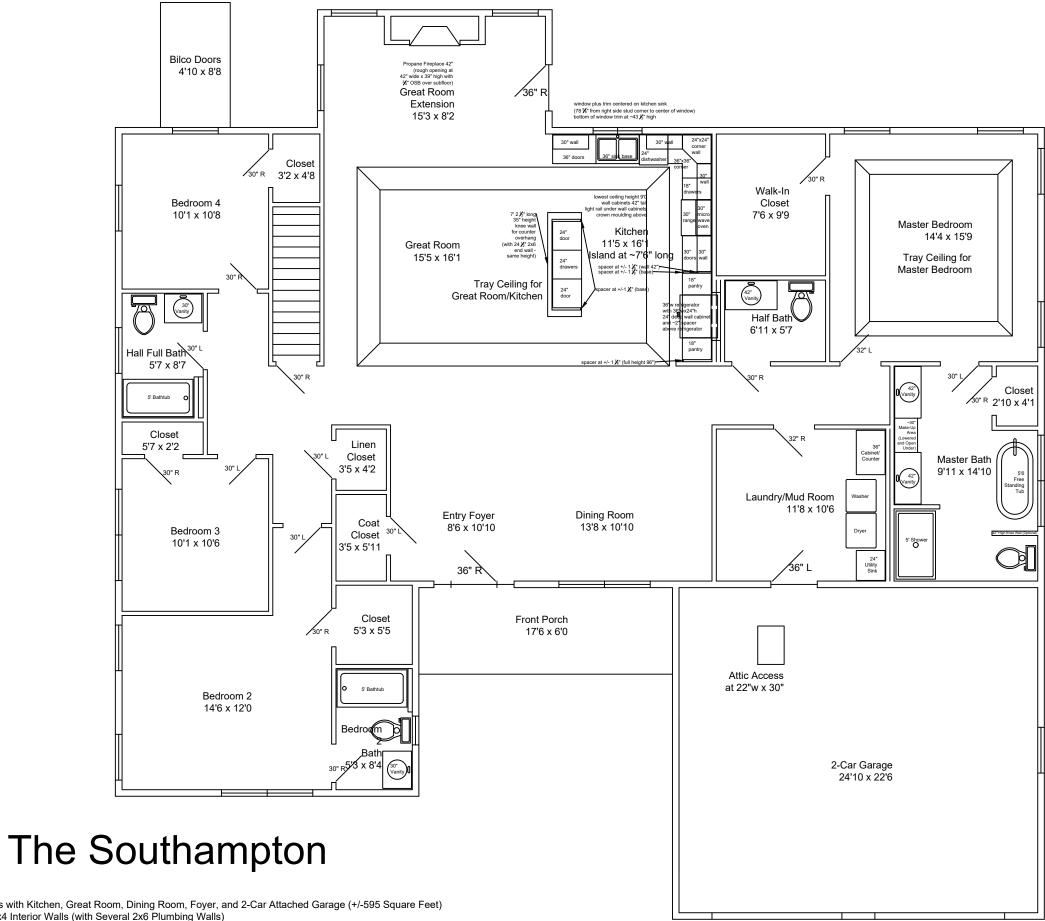

Floor Plan

2503 Square Foot Home - 4 Bedrooms, 3.5 Baths with Kitchen, Great Room, Dining Room, Foyer, and 2-Car Attached Garage (+/-595 Square Feet) 2x6 Exterior Walls (R-21 Insulation Value) and 2x4 Interior Walls (with Several 2x6 Plumbing Walls) Tray Ceilings for Great Room/Kitchen and Master Bedroom

Propane Fireplace (Direct Vent) in Great Room

17'6 x 6'0 Front Porch

1/2" Drywall (Primed and Painted) Throughout Home and Garage (1/2" Drywall Sufficient for Garage Fire Separation) Custom Kitchen with Granite Counters and Island with Overhang (for Seating), Tall Cabinets, Stainless Steel Appliances, and Under-Cabinet Lighting